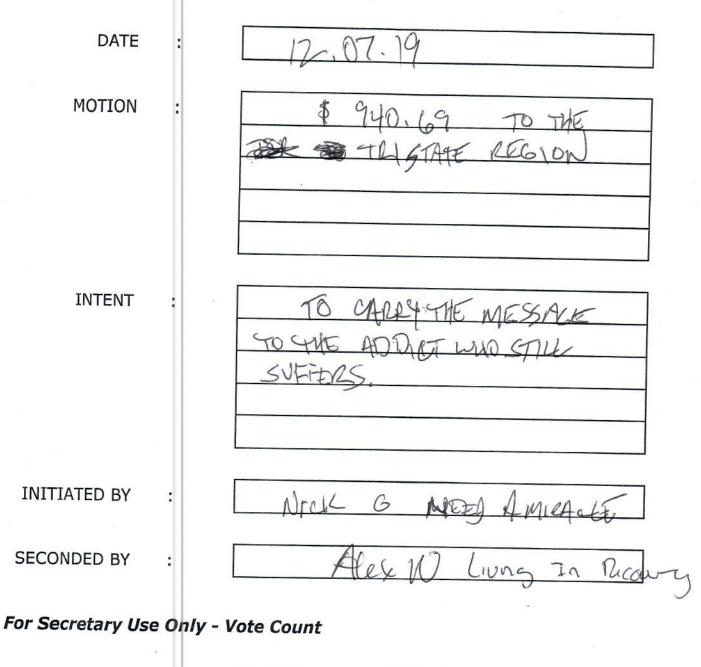

A motion was written to donate the \$940.69 to Region. The motion passed.

Trusted servants were reminded that December's area service would be held the first week of January due to the holiday. It would be a longer area service due to elections. January's area service would fall on the last Saturday of the month as it normally does.