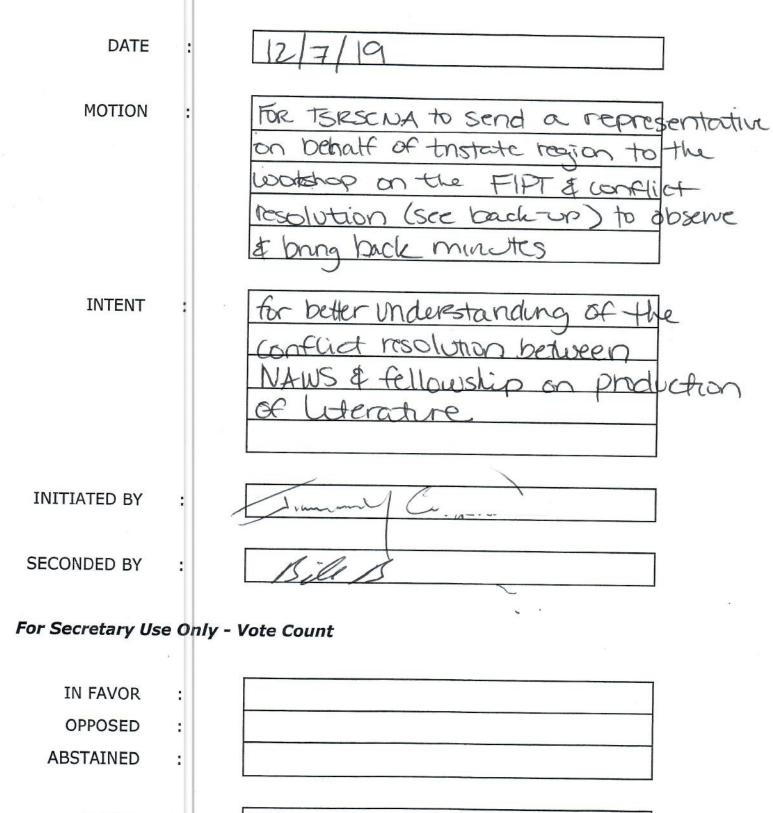

#### New business -

Jimmy C., on behalf of his homegroup, asked about requesting that someone from region attend an upcoming workshop on the FIPT and conflict resolution, and bring back the minutes. Previous regional committee members present indicated that this is something region should be sending someone to already and any addict is available to attend. Any NA function sponsored by NAWS, which this was, is required to have the minutes available to any addict following the event. So this should be available online regardless of whether or not our area/region has physical representation. Concern was expressed over the changes in literature (new or edits) by NAWS but the group was reminded that all such changes cannot proceed without approval by the homegroups. This is achieved at the CAR workshop where such things were voted on.

As next steps, a motion would need to be brought forth on behalf of Jimmy's homegroup. The motion was written and provided herein. A recount of voting GSRs was performed and 10 GSRs were still in attendance. The motion was voted on and failed.